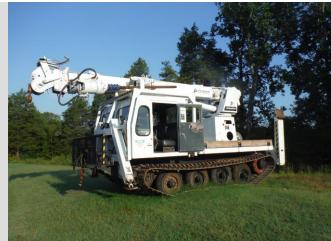

Unit #1460

## **Tract Machine Specs**

## Year & Make: 1987 Go Trac CT1000 VIN#: 07-06-214

Engine Type: 3.9 Cummins 4 Cylinder Spicer 5-Spd Manual Transmission:

Metal Tracks Tire Size:

Condition: Good Paint Color: White Front Axle: T-16 5833 Rear Axle: N/A Brakes: Hydraulic **GVWR**: N/A

Mileage: 4463 Engine Hours **Tract Machine** Body Type:

Cab Guard

Accessories: Front Bumper Winch,

Note: Device Manual Provided

Meets and/or Exceeds All ANSI Requirements and Truck D.O.T. Inspected

## **Derrick Information**

Make: Pitman Polecat

S/N: 98-1124 Model: M50H-4T

Sheave Height: 50' Boom Capacity: 25,680 Boom Tip Winch: N/A Turret Winch: Yes Pole Claws: Yes

Hydraulic 3<sup>rd</sup> Section: Yes Top Controls: N/ADigger Speed: 2-Spd Auger Size: N/A

Tool Circuit: Yes Outriggers: 4-Hydraulic