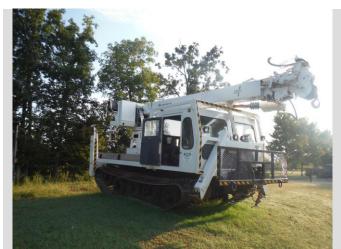

Unit #1460

## **Tract Machine Specs**

## Year & Make: 1987 Go Trac CT1000 VIN#: 07-06-214

Engine Type: 3.9 Cummins 4 Cylinder Spicer 5-Spd Manual Transmission:

Metal Tracks Tire Size:

Condition: Good Paint Color: White Front Axle: T-16 5833 Rear Axle: N/A Brakes: Hydraulic **GVWR**: N/A

Mileage: 4463 Engine Hours **Tract Machine** Body Type:

Cab Guard

Accessories: Front Bumper Winch,

Note: Device Manual Provided

Meets and/or Exceeds All ANSI Requirements and Truck D.O.T. Inspected

## **Derrick Information**

Make: Pitman Polecat

S/N: 98-1124 Model: M50H-4T

Sheave Height: 50' Boom Capacity: 25,680 Boom Tip Winch: N/A Turret Winch: Yes Pole Claws: Yes

Hydraulic 3<sup>rd</sup> Section: Yes Top Controls: N/ADigger Speed: 2-Spd Auger Size: N/A

Tool Circuit: Yes Outriggers: 4-Hydraulic